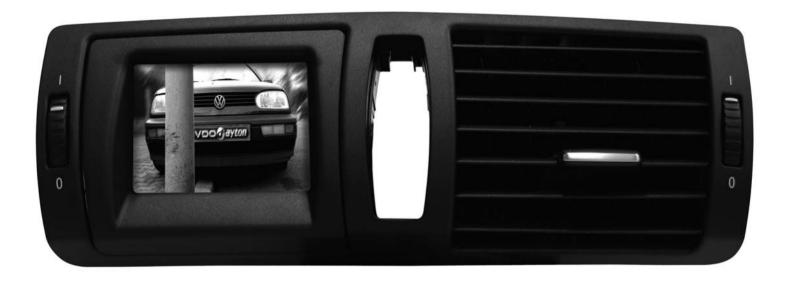

An IR receiver output is provided and it is easy to swap the original BMW 1 Series Air Vent for the MM BMW1/00 since no irrevocable modifications of the dashboard are necessary.

Optional connection to Rearview Camera possible via separate adaptor cable CA 1205/40.

## **Package content**

Original BMW 1 Series Air Vent and front frame with integrated 3.5" TFT Monitor.

**Reversing Camera view**