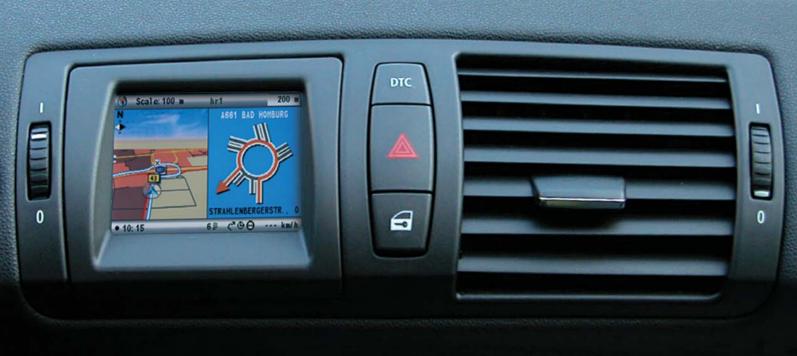

## MM BMW1 Series

3.5" TFT Display built-in BMW 1 Series Air Vent

3.5" TFT Display built-in Solution

Custom Retrofit Kit for BMW 1 Series

Harmonises perfectly with the dashboard

Easy to swap original BMW 1 Series Air Vent

## **Monitor Integration Solution**

BMW 1 Series Air Vent is a custom retrofit kit for the BMW 1 Series. It has been designed to harmonise perfectly with the dashboard of the BMW 1 Series.

3.5" Display, built-in BMW 1 Series Air Vent MM BMW 1/00 allows "OEM-style" monitor integration into the current BMW model E87. Easy connection to VDO Dayton Navigation Computers PC5400 and higher possible via standard monitor cable.

An IR receiver output is provided and it is easy to swap the original BMW 1 Series Air Vent for the MM BMW1/00 since no irrevocable modifications of the dashboard are necessary.

Optional connection to Rearview Camera possible via separate adaptor cable CA 1205/40.